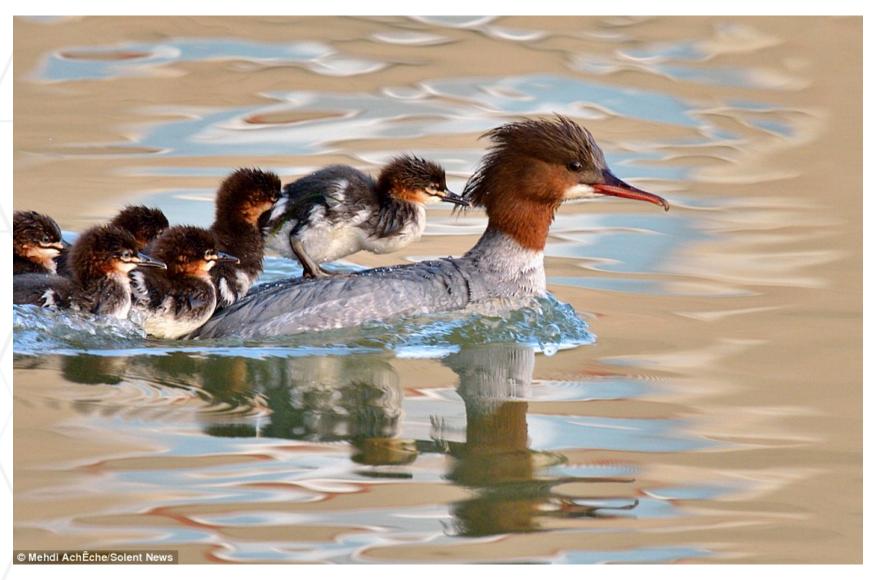

253)      | (~200)    |
| Kelly Beach           | 0.0%    | 0.0%    | 0.0%       | ??%       |
|                       | (200)   | (206)   | (208)      | (~200)    |
| Almeda Beach          | 0.0%    | 0.0%    | 0.0%       | ??%       |
|                       | (200)   | (208)   | (216)      | (~200)    |
| South State Park      | 0.0%    | 0.0%    | 0.0%       | ??%       |
|                       | (200)   | (197)   | (239)      | (~200)    |
| Lake-wide             | 0.0%    | 0.0%    | 0.14%      | ??%       |
|                       | (2000)  | (2120)  | (2185)     | (~2000)   |

#### **SI Infection Level**

- $\blacksquare$  = Ideal (<0.24%)
- $\blacksquare$  = Tolerable (0.25-0.49%)
- = Moderate (0.5-0.9%)
- $\blacksquare$  = Severe (1.0-1.9%)
- = Epidemic (>2.0%)



# Questions?