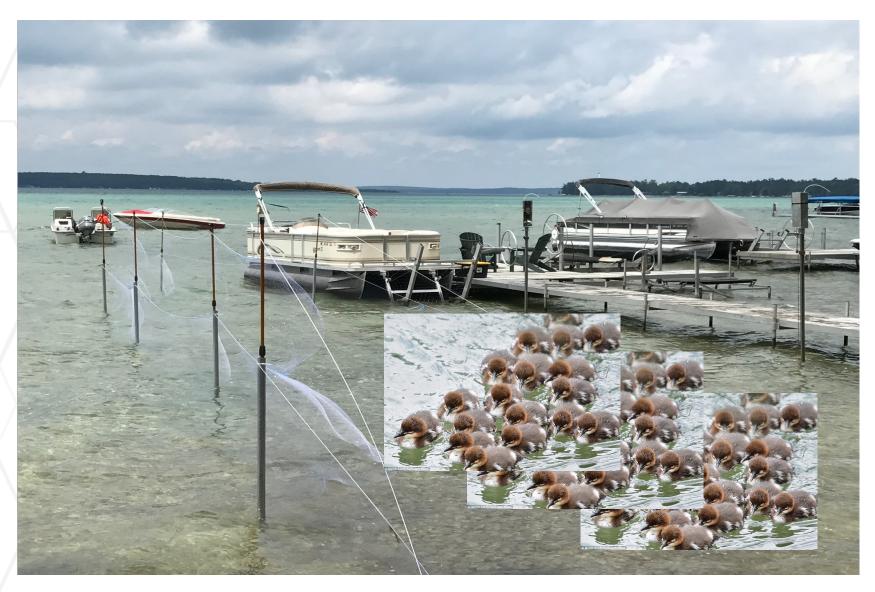

### Higgins Lake Property Owners' Association Annual Meeting - July 15, 2017







#### Our Team of 5 Ph.D.s



Dr. Dave Jude Dr. Randy DeJong Dr. Ren Tubergen
Dr. Harvey Blankespoor Dr. Curt Blankespoor



# Shout Outs/Huge Thanks!

# It takes a village community to raise a child control SI

- Ron Wiltse (NuCraft Metal Products)
- Ric Blamer
- Chuck and Linda Brick
- Dave and Karen Jordan
- Bob and Dianne Wagner





# Looking for COME nests





# Merganser's-eye View





# Merganser Hide-n-seek (?)





# Merganser Hide-n-seek (?)





# Merganser Hide-n-seek (?)





## **Candidate COME Nests**





### **COME Nest Cam in Action**





#### Treasure Island Nest Box





## All But 1 Hatched







#### From Nest Box to Net





# Web Tags, NOT Leg Bands





# Road Trip (to Tawas City)





### **A New Summer Home**





# **COME (Merganser) Counts**

### **2015 Totals**

9 broods/88 total birds

### **2016 Totals**

6 broods/47 total birds

#### **2017 Totals**

4 broods/56 total birds





#### 2017: Faith Rewarded





## Program Assessment



#### **Snail Collection Sites**

- 1. Dragonfly House
- Detroit Point (South)
- 3. Yacht Club
- 4. Sam-O-Set Park
- 5. West Boat Launch
- 6. North State Park
- 7. Gerrish Township Park
- Kelly Beach
- 9. Columbine Lane
- 10. South State Park





# Swimmer's ITCH Snail Infection Levels - 2015

| Location              | June 9-10     | June 24-July 2    | July 10-1 <i>7</i> | July 24-27        |
|-----------------------|---------------|-------------------|------------