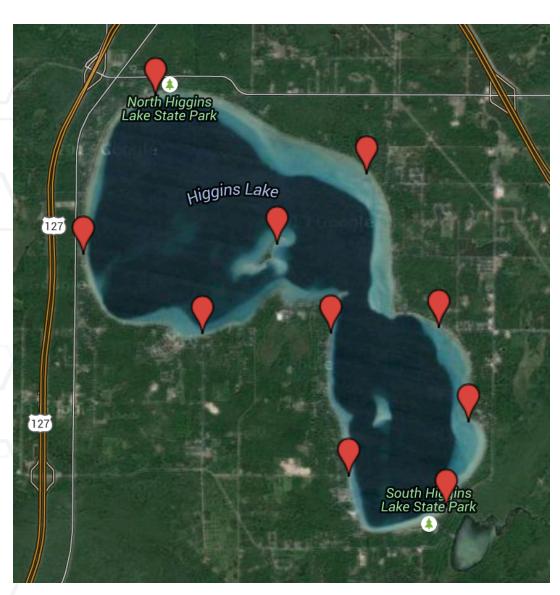

#### **Snail Collection Sites**

- 1. Dragonfly House
- Detroit Point (South)
- 3. Yacht Club
- 4. Sam-O-Set Park
- 5. West Boat Launch
- 6. North State Park
- 7. Gerrish Township Park
- Kelly Beach
- 9. Columbine Lane
- 10. South State Park