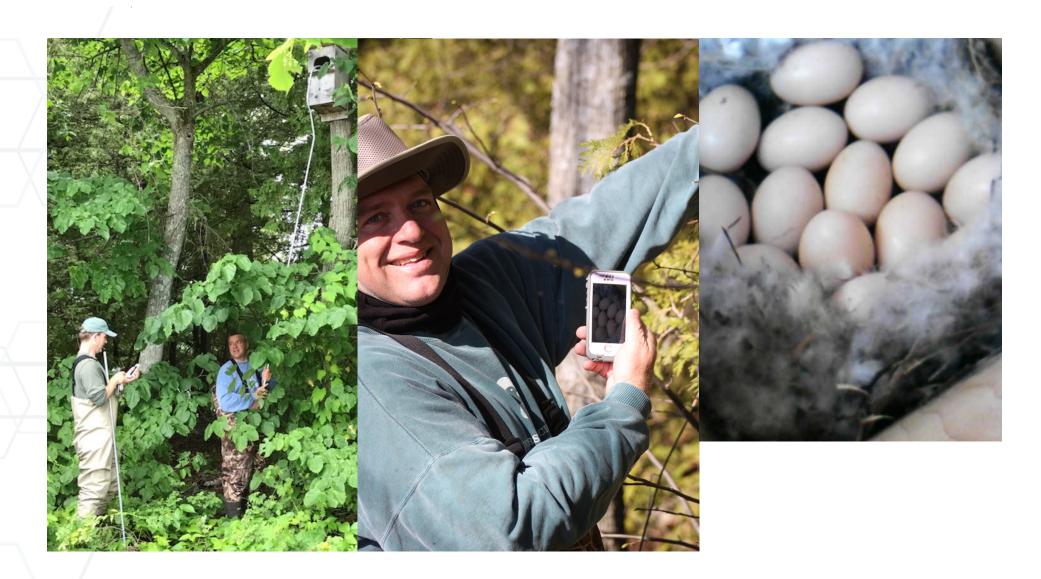

# Looking for COME nests

# Merganser's-eye View

# Merganser Hide-n-seek (?)

## **Candidate COME Nests**

### **COME Nest Cam in Action**

#### Treasure Island Nest Box